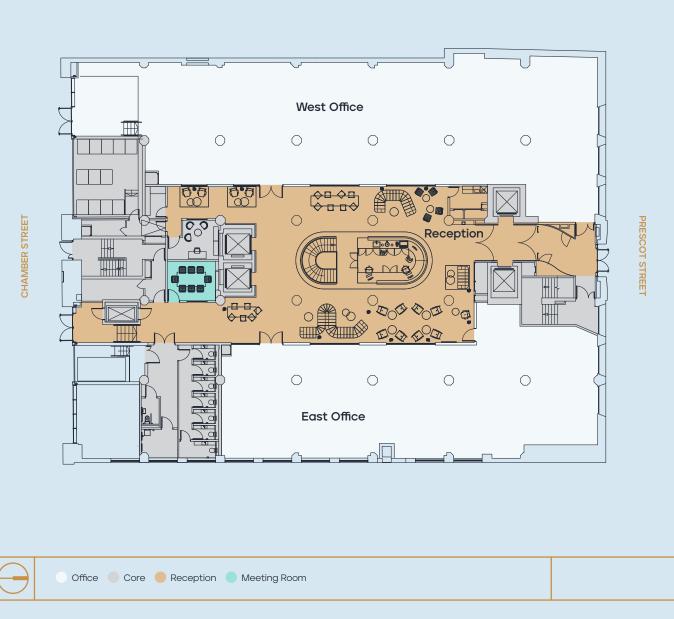

## Ground Floor 8,244 Sq Ft / 766 Sq M

**West Office** 4,833 Sq Ft / 449 Sq M

**East Office** 3,411 Sq Ft / 317 Sq M

Reception 3,293 Sq Ft / 306 Sq M