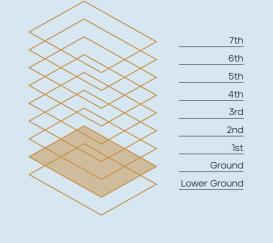

## Communal Roof Terrace 3,356 Sq Ft / 312 Sq M CHAMBER STREET -7th 6th 5th 4th 3rd 2nd 1st Ground Lower Ground Floor plan not to scale, for indicative purposes only. 20