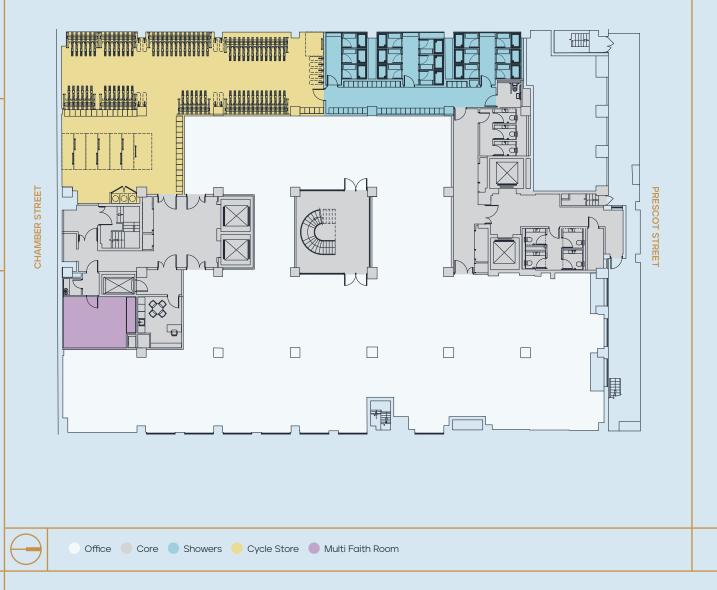

## Ground Floor 8,244 Sq Ft / 766 Sq M

**West Office** 4,833 Sq Ft / 449 Sq M

**East Office** 3,411 Sq Ft / 317 Sq M

Reception 3,293 Sq Ft / 306 Sq M