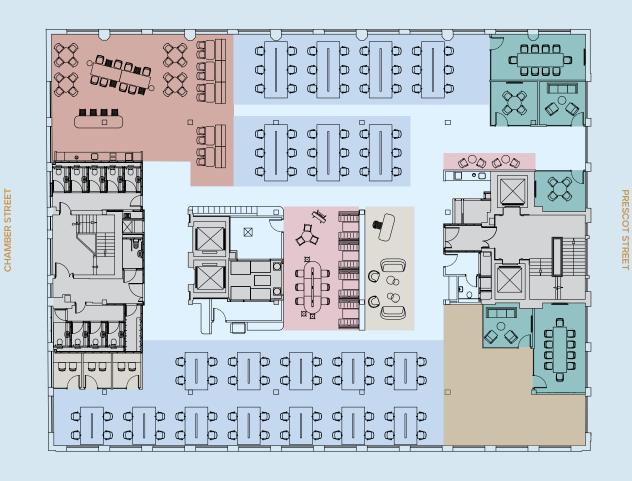

### 6th Floor Ready to Work (As-Built) 10,726 Sq Ft / 997 Sq M

- Touchdown / Individual Focused
- Breakout / Informal Working
- Enclosed Meeting
- Open Collaboration / Co-working
- Flexible Area
- Phone Booths
- Reception
- Core

90 x Touchdown Workstations

- 1 x Breakout / Informal Working Space
- 1x Collaboration / Co-working Space
- 4 x Small Meeting Rooms (4ppl)
- 2 x Medium Meeting Rooms (10ppl)
- 3 x Phone Booths
- 1 x Reception Desk
- 2 x Teapoints