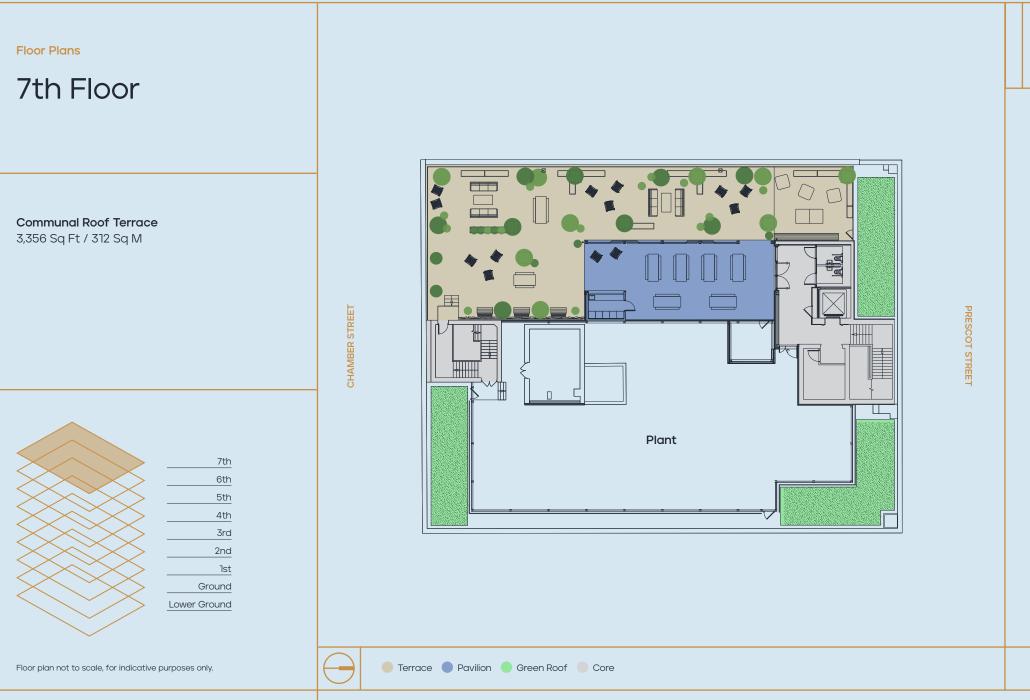

# The sky's the limit

An extensive communal roof terrace and pavilion offers 3,356 sq ft of space with panoramic views across London - perfect for recharging or collaborating.

Summary Specification

## Communal Roof Terrace 3,356 Sq Ft / 312 Sq M CHAMBER STREET -7th 6th 5th 4th 3rd 2nd 1st Ground Lower Ground Floor plan not to scale, for indicative purposes only. 20