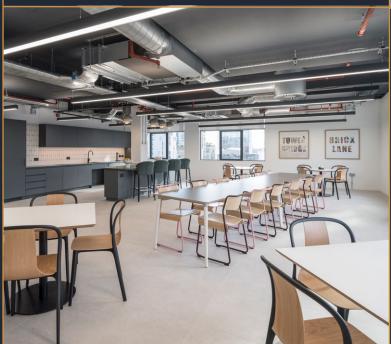

Users are greeted by a new double height social hub at ground floor level. Situated at the heart of the development it features the reception, café and social amenity spaces.

03

Feature staircase between Ground and Lower Ground floors L

# Exceeding expectations

Artesian has been designed with today's occupiers needs in mind.

The building features a wide range of best-in-class onsite amenities to attract the best people and retain them.