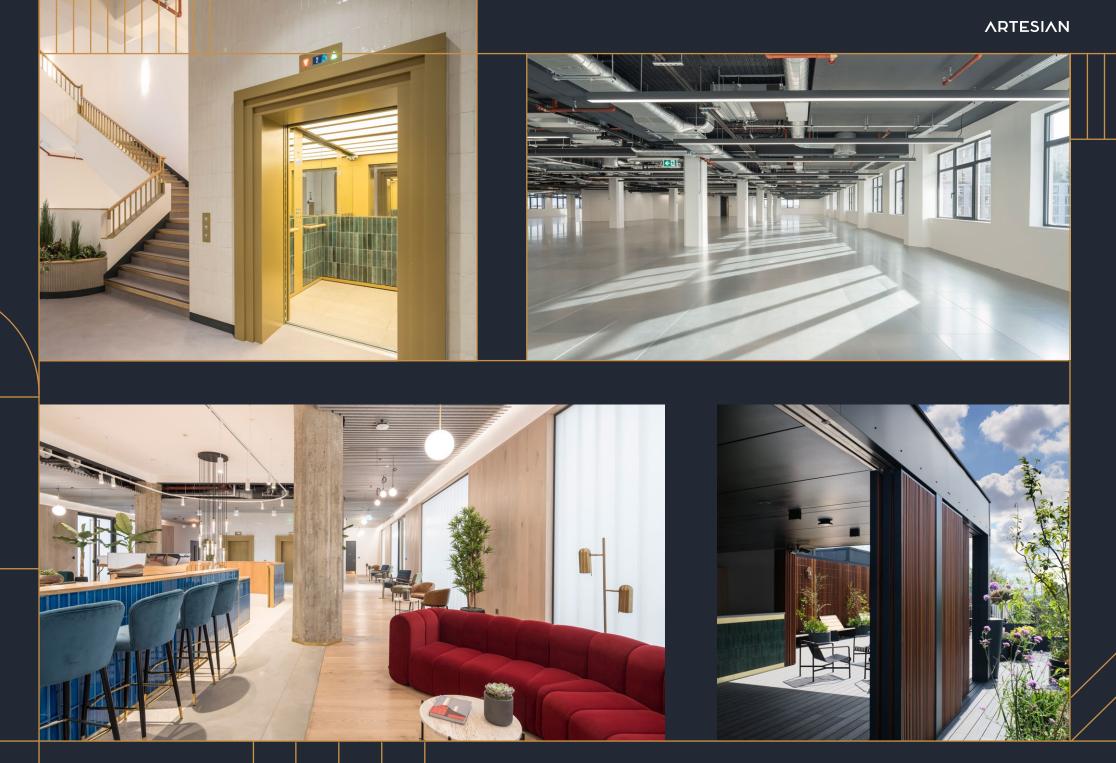

# Here & Now

Sensitively refurbished to retain many of the building's 1930s Art Deco features. Artesian offers up to 91,000 Sq Ft of premium office space, arranged over eight floors.

Flexible spaces provide the perfect canvas to work the way you want and more importantly, flourish.

## Beyond the façade

The building has been restored and enhanced to provide the perfect contemporary workspace to suit occupiers needs.

Flooded with natural light, the floors are supported by intelligent building systems to promote sustainability and encourage productivity. Social Hu

Users are greeted by a new double height social hub at ground floor level. Situated at the heart of the development it features the reception, café and social amenity spaces.

03

Feature staircase between Ground and Lower Ground floors L

## Green machine

Artesian's green credentials are front and centre.

The building features a low carbon footprint thanks to retaining up to 90% of the building's existing structure. Whilst, mature and varied planting at roof level creates a bio-diverse environment.

# The sky's the limit

An extensive communal roof terrace and pavilion offers 3,356 sq ft of space with panoramic views across London - perfect for recharging or collaborating.

Summary Specification

# Exceeding expectations

Artesian has been designed with today's occupiers needs in mind.

The building features a wide range of best-in-class onsite amenities to attract the best people and retain them.