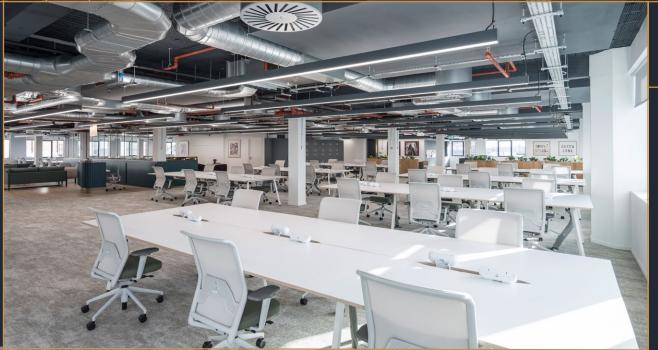

# 6th floor ready to go space

ANEI

1

E

1

Care .

ARTESIAN

11 11

# Contemporary finishes

The 6th floor is fully fitted and furnished, with meeting rooms, kitchenette and open plan desks ready for immediate occupation.

### 6th Floor Ready to Work (As-Built) 10,726 Sq Ft / 997 Sq M

- Touchdown / Individual Focused
- Breakout / Informal Working
- Enclosed Meeting
- Open Collaboration / Co-working
- Flexible Area
- Phone Booths
- Reception
- Core

90 x Touchdown Workstations

- 1 x Breakout / Informal Working Space
- 1x Collaboration / Co-working Space
- 4 x Small Meeting Rooms (4ppl)
- 2 x Medium Meeting Rooms (10ppl)
- 3 x Phone Booths
- 1 x Reception Desk
- 2 x Teapoints