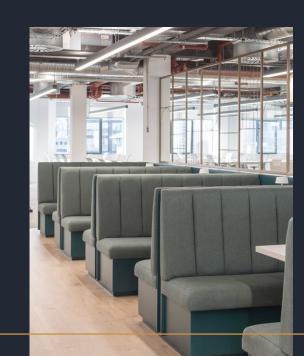

Users are greeted by a new double height social hub at ground floor level. Situated at the heart of the development it features the reception, café and social amenity spaces.

03

Feature staircase between Ground and Lower Ground floors L

# Exceeding expectations

Artesian has been designed with today's occupiers needs in mind.

The building features a wide range of best-in-class onsite amenities to attract the best people and retain them.