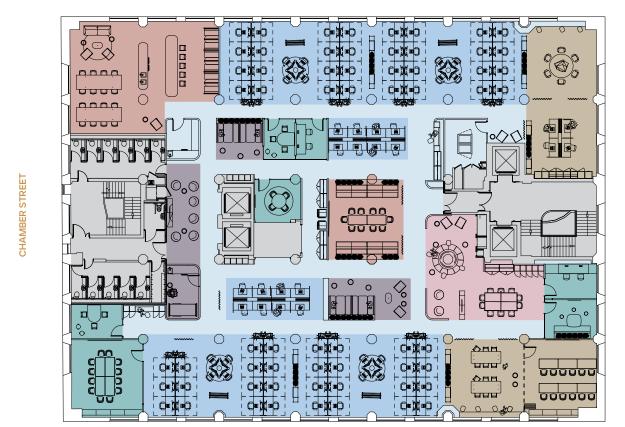

### 6th Floor Ready to Work (As-Built) 10,726 Sq Ft / 997 Sq M

- Touchdown / Individual Focused
- Breakout / Informal Working
- Enclosed Meeting
- Open Collaboration / Co-working
- Flexible Area
- Phone Booths
- Reception
- Core

90 x Touchdown Workstations

- 1 x Breakout / Informal Working Space
- 1x Collaboration / Co-working Space
- 4 x Small Meeting Rooms (4ppl)
- 2 x Medium Meeting Rooms (10ppl)
- 3 x Phone Booths
- 1 x Reception Desk
- 2 x Teapoints