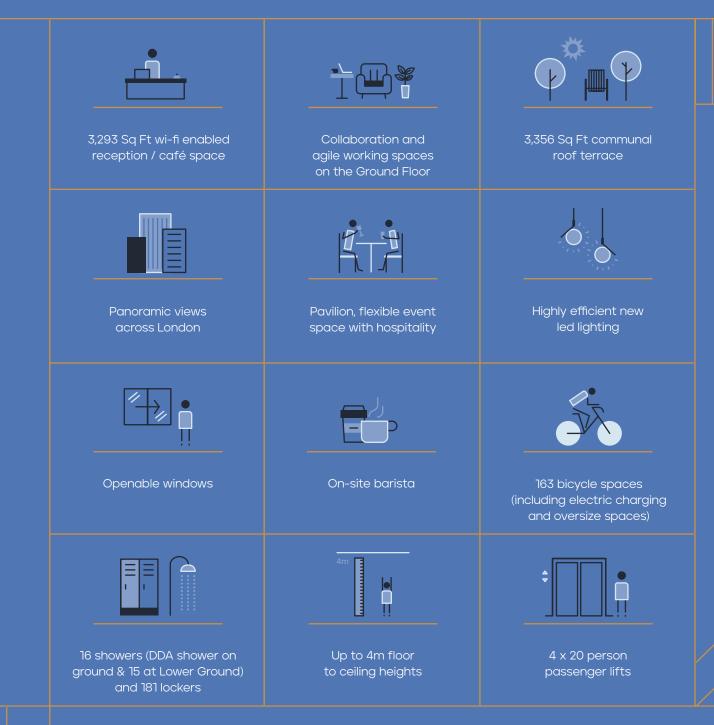

# The sky's the limit

An extensive communal roof terrace and pavilion offers 3,356 sq ft of space with panoramic views across London - perfect for recharging or collaborating.

Summary Specification

# Exceeding expectations

Artesian has been designed with today's occupiers needs in mind.

The building features a wide range of best-in-class onsite amenities to attract the best people and retain them.

#### Lower Ground

- Unisex shower/changing facilities with 15 showers at Lower Ground and a fully accessible wet room shower at Ground Floor.
- Shower cubicles with benches, communal vanity stations and secure lockers to support 163 cycle spaces.

#### PASSENGER LIFTS

- 4 no. Passenger Lifts,
   2 located in each core, serving all tenanted floors.
- Lift to transport cycles from street level to LG cycle store
- External DDA lift at Prescot St entrance.

#### **BICYCLE PARKING**

- 163 no. spaces to be provided within secure Lower Ground floor parking areas.
- These serve a selection of bike types from foldable lockers, double stacked and sheffiled stands.
- There will be electrical hookups for electric bikes or ambulant vehicles.
- · Bicycle maintenance area.