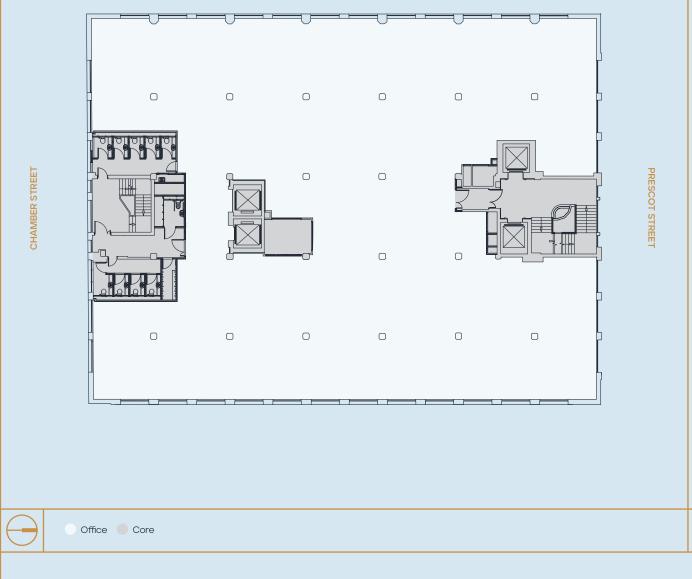

## Lower Ground Floor 7,663 Sq Ft / 712 Sq M

15 showers181 lockers163 bicycle spaces33 electric charging spaces8 oversize spaces

14

**ARTESIAN** 

Floor Plans