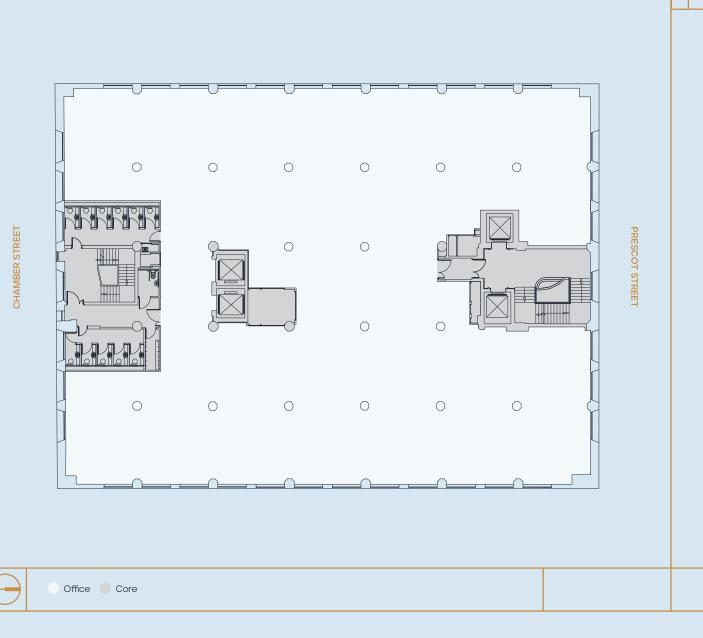

## Ground Floor 8,244 Sq Ft / 766 Sq M

**West Office** 4,833 Sq Ft / 449 Sq M

**East Office** 3,411 Sq Ft / 317 Sq M

Reception 3,293 Sq Ft / 306 Sq M

#### **Floor Plans**