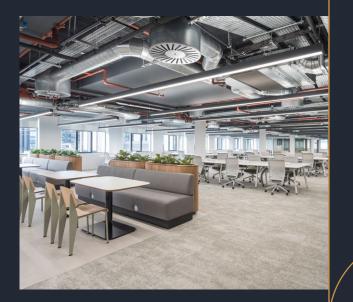

# 6th floor ready to go space

ANEI

1

E

1

Care .

ARTESIAN

11 11

# Contemporary finishes

The 6th floor is fully fitted and furnished, with meeting rooms, kitchenette and open plan desks ready for immediate occupation.