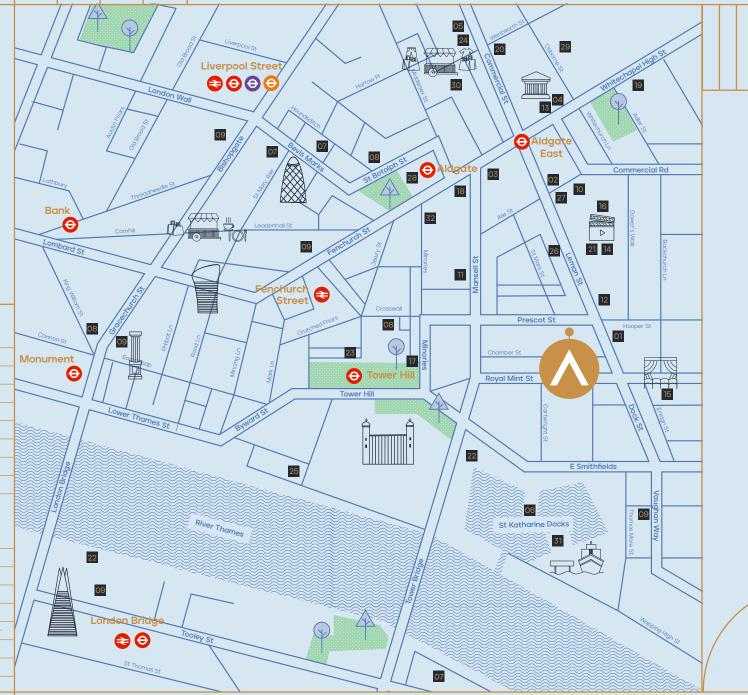

#### Connectivity

Get around

Artesian is conveniently located in Aldgate, within a five minute walk of Tower Hill, Aldgate and Aldgate East Stations. Allowing easy access to the London Underground, DLR and National Rail network.

| Walk from<br>Artesian                   | Tower<br>Gateway<br>03      | Fenchurch<br>Street<br>05                                                                                                                                                                                                                                                                                                                                                                                                                                                                                                                                                                                                                                                                                                                                                                                                                                                                                                                                                                                                                                                             | Aldgate<br>East<br>06          | Aldgate<br>06              | Tower<br>Hill<br>08          | St Katharine<br>Docks<br>10          | e<br>Tower<br>Pier<br>12<br>••        |
|-----------------------------------------|-----------------------------|---------------------------------------------------------------------------------------------------------------------------------------------------------------------------------------------------------------------------------------------------------------------------------------------------------------------------------------------------------------------------------------------------------------------------------------------------------------------------------------------------------------------------------------------------------------------------------------------------------------------------------------------------------------------------------------------------------------------------------------------------------------------------------------------------------------------------------------------------------------------------------------------------------------------------------------------------------------------------------------------------------------------------------------------------------------------------------------|--------------------------------|----------------------------|------------------------------|--------------------------------------|---------------------------------------|
| Underground<br>from Aldgate             | Everpool<br>Street<br>02    | Image: Second system     Image: Second system | Bank<br>08                     | King's Cross<br>St Pancras | London<br>Bridge<br>10<br>•• | Waterloo<br>17                       |                                       |
| Elizabeth Line<br>from Liverpool Street | Farringdon<br>02            | International                                                                                                                                                                                         | Canary<br>Wharf<br>06          | Bond<br>Street<br>07       | Stratford<br>08              | Paddington                           | eee<br>Heathrow<br>Airport<br>33<br>• |
| Cycle from<br>Artesian                  | BoxPark<br>Shoreditch<br>06 | Borough<br>Market<br>06                                                                                                                                                                                                                                                                                                                                                                                                                                                                                                                                                                                                                                                                                                                                                                                                                                                                                                                                                                                                                                                               | Old Street<br>Roundabout<br>09 | Victoria<br>Park<br>15     | Hackney<br>Wick<br>20        | Granary Square<br>King's Cross<br>20 |                                       |