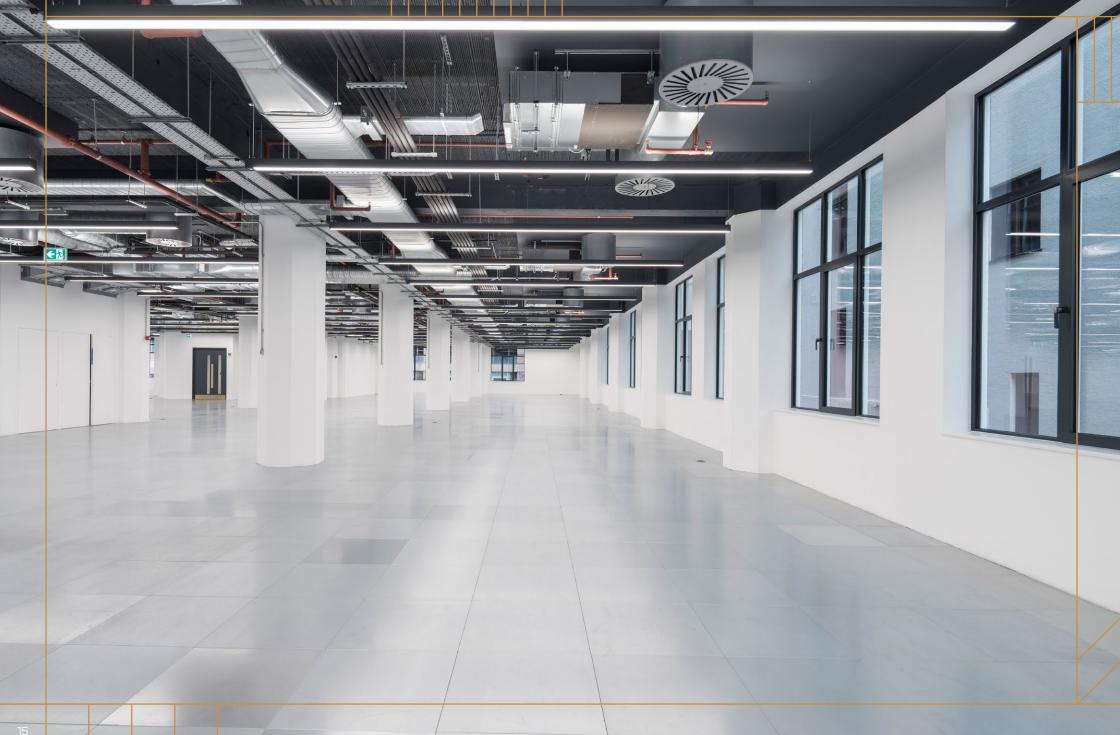

# Here & Now

Sensitively refurbished to retain many of the building's 1930s Art Deco features. Artesian offers up to 91,000 Sq Ft of premium office space, arranged over eight floors.

Flexible spaces provide the perfect canvas to work the way you want and more importantly, flourish.

## Beyond the façade

The building has been restored and enhanced to provide the perfect contemporary workspace to suit occupiers needs.

Flooded with natural light, the floors are supported by intelligent building systems to promote sustainability and encourage productivity. Social Hu

Users are greeted by a new double height social hub at ground floor level. Situated at the heart of the development it features the reception, café and social amenity spaces.

03

Feature staircase between Ground and Lower Ground floors L