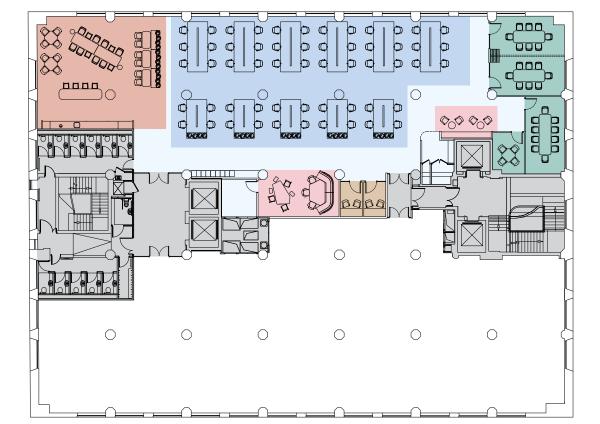

## 1st-3rd Floor Space Plan (Typical Floor) 13,039 Sq Ft / 1,211 Sq M

- Touchdown / Individual Focused
- Social Hub
- Enclosed Meeting
- Alternate Work Settings
- Open Collaboration / Co-working
- Flexible Project Room / Area
- Core

| Standard Workstation               | 82  |
|------------------------------------|-----|
| Focus Workstation                  | 16  |
| Touchdown Desk                     | 06  |
| High Focus Room / Hot Office       | 02  |
| High Touch Down Bench              | 11  |
| Informal Banquette / Booth Seating | 11  |
| Informal Lounge Seating            | 04  |
| Flexible Project Rooms             | 06  |
| Small Meeting Rooms (3-4ppl)       | 04  |
| Large Meeting Rooms (12-14ppl)     | 06  |
| Social Hubs                        | 02  |
| Town Hall                          | 01  |
| Tea Point                          | 01  |
| Island                             | 01  |
| Total Workpoints                   | 148 |