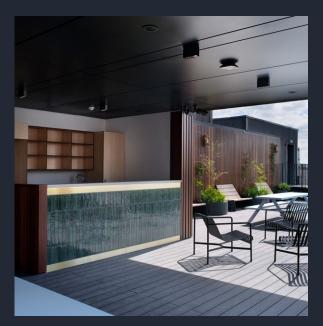

#### Terrace

- New warm roof covering with raised composite decking terrace, with additional astro turf activity area.
- Covered canopy terrace zone with adjustable timber slatted screening, feature slatted timber wall cladding and integrated roof bar/servery.