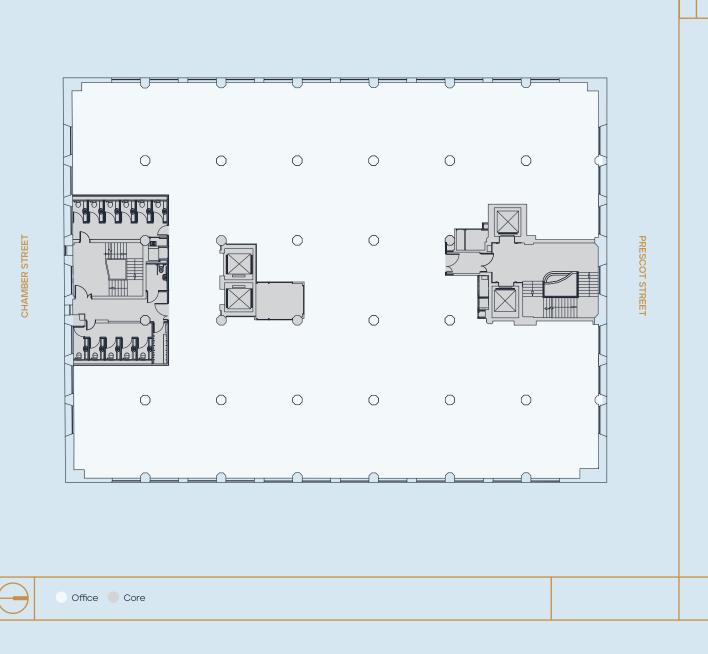

## **1st–3rd Floor** 13,039 Sq Ft / 1,211 Sq M

16

17

**ARTESIAN** 

**Floor Plans** 