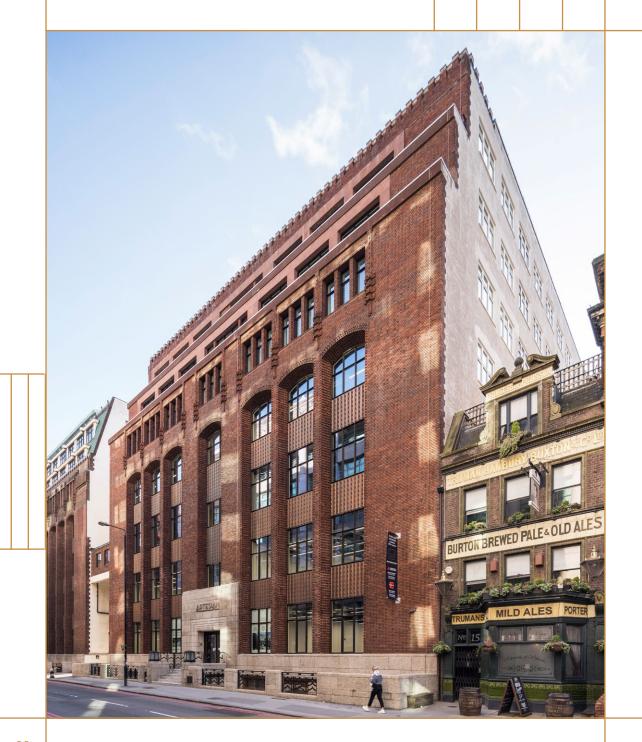

9 Prescot Street London E1 Overview

# Here & Now

Sensitively refurbished to retain many of the building's 1930s Art Deco features. Artesian offers up to 91,000 Sq Ft of premium office space, arranged over eight floors.

Flexible spaces provide the perfect canvas to work the way you want and more importantly, flourish.

## Beyond the façade

The building has been restored and enhanced to provide the perfect contemporary workspace to suit occupiers needs.

Flooded with natural light, the floors are supported by intelligent building systems to promote sustainability and encourage productivity. Social Hu