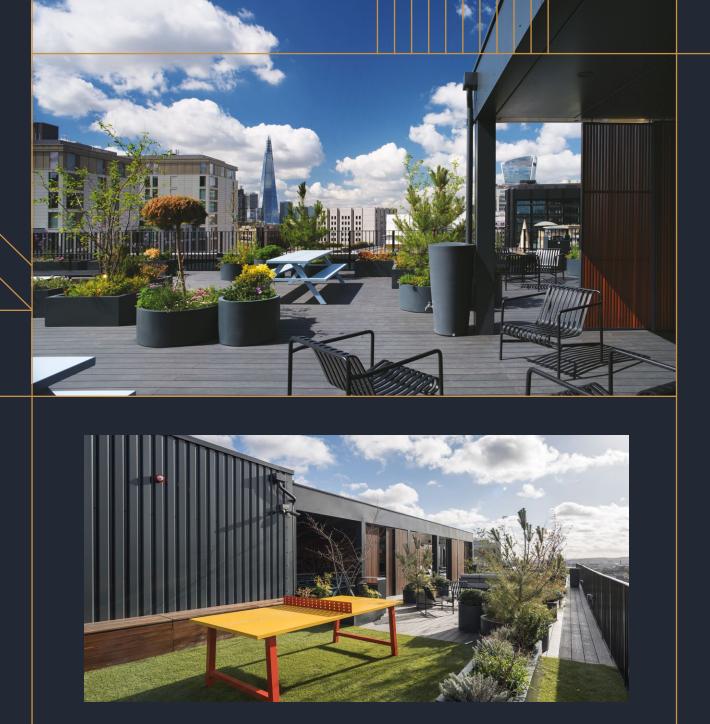

# The sky's the limit

An extensive communal roof terrace and pavilion offers 3,356 sq ft of space with panoramic views across London - perfect for recharging or collaborating.

Summary Specification

#### Terrace

- New warm roof covering with raised composite decking terrace, with additional astro turf activity area.
- Covered canopy terrace zone with adjustable timber slatted screening, feature slatted timber wall cladding and integrated roof bar/servery.