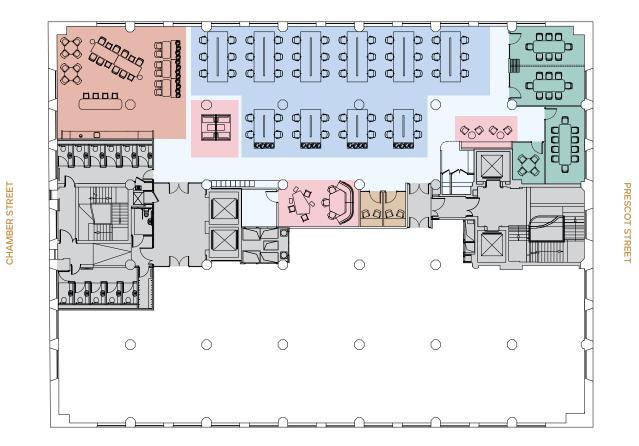

## 1st-3rd Floor Space Plan (Typical Floor) 13,039 Sq Ft / 1,211 Sq M

- Touchdown / Individual Focused
- Social Hub
- Enclosed Meeting
- Alternate Work Settings
- Open Collaboration / Co-working
- Flexible Project Room / Area
- Core

| Standard Workstation               | 82  |
|------------------------------------|-----|
| Focus Workstation                  | 16  |
| Touchdown Desk                     | 06  |
| High Focus Room / Hot Office       | 02  |
| High Touch Down Bench              | 11  |
| Informal Banquette / Booth Seating | 11  |
| Informal Lounge Seating            | 04  |
| Flexible Project Rooms             | 06  |
| Small Meeting Rooms (3-4ppl)       | 04  |
| Large Meeting Rooms (12-14ppl)     | 06  |
| Social Hubs                        | 02  |
| Town Hall                          | 01  |
| Tea Point                          | 01  |
| Island                             | 01  |
| Total Workpoints                   | 148 |